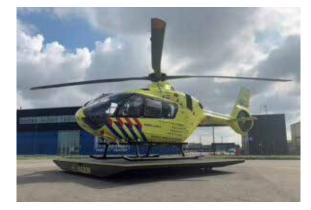

## Heliwagon

Patria Netherlands is distributor of Heliwagon, a wireless remote control landing dolly for your helicopter.

The Heliwagon is engineered to provide an extremely stable and safe landing platform for light to mid sized skid helicopters. Industrial grade casters and drive wheels are designed to comfortably traverse minor changes in grade and clear low obstacles. The deck surfaces are coated with thick, tough, durable and nonskid polyure-thane liner that is resistance to fuels, hydraulic fluids and other caustic chemicals.